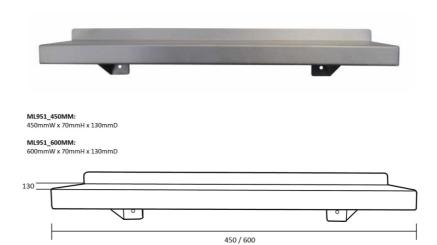

#### **Dimensions**

- ML951\_450MM: 450mmW x 70mmH x 130mmD
- ML951\_600MM: 600mmW x 70mmH x 130mmD
- 4 Mounting Holes

Satin Stainless Steel